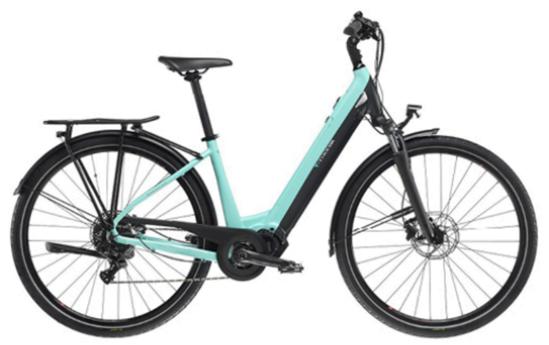

take the weight rather than your shoulders.

When booking, you indicate your height and weight to have the correct frame size of the bicycle at the start of your tour.

We facilitate fitting your pedals or saddle if you wish to bring them.

We provide spare parts and take care of the day-to-day maintenance during multi-day tours.

## **Components of our Road Bicycles:**

- Shimano Ultegra or Shimano 105
- Crankset: 34-50
- Cassette: 11-30 & 11-32 (for harder climbs)
- Type of pedals: Look Keo, SPD, or SPD SL (let us know if you need other pedals)

### Check our range of bicycles:

- BIANCHI, COLUER, and WRC Road Bikes
- TREK and WRC MTB
- CORRATEC Gravel Bikes
- BERGAMONT E-Mountain Bike
- CORRATEC Tour Bike



# **TOUR BIKE**

#### corratec





# E-BIKE T-TRONIK C DB X5/X7 9S E7000







# E-BIKE E-REVOX 4







# E-BIKE E-REVOX SPORT





# MTB PROCALIBER 9.5

## TREK



# MTB WRC TEAM 29





# **GRAVEL BIKE**

### corratec



# Road bike

# Bianchi



# **ROAD BIKE**





# **ROAD BIKE**