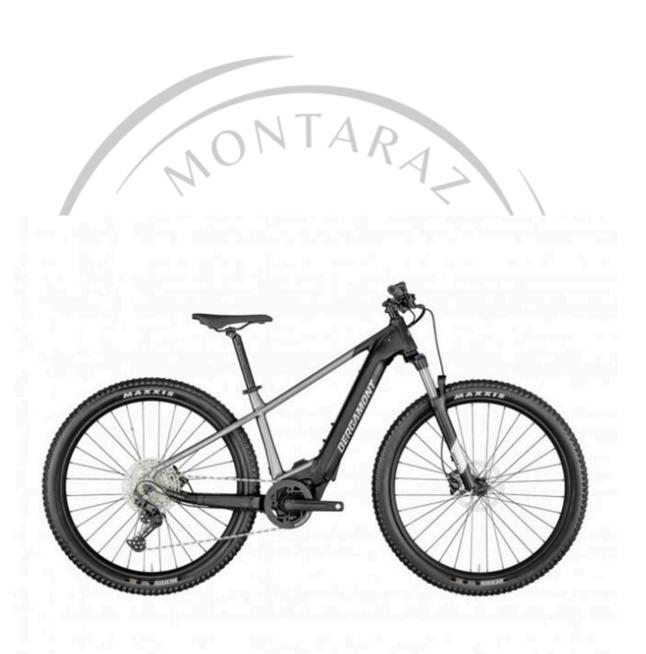

ing, you indicate your height and weight to have the correct frame size of the bicycle at the start of your tour.

We facilitate fitting your pedals or saddle if you wish to bring them.

We provide spare parts and take care of the day-to-day maintenance during multi-day tours.

## **Components of our Road Bicycles:**

- Shimano Ultegra or Shimano 105
- Crankset: 34-50
- Cassette: 11-30 & 11-32 (for harder climbs)
- Type of pedals: Look Keo, SPD, or SPD SL (let us know if you need other pedals)

### Check our range of bicycles:

- BIANCHI, COLUER, and WRC Road Bikes
- TREK and WRC MTB
- CORRATEC Gravel Bikes
- BERGAMONT E-Mountain Bike
- CORRATEC Tour Bike



# **TOUR BIKE**

#### corratec





# E-BIKE T-TRONIK C DB X5/X7 9S E7000







# E-BIKE E-REVOX 4







# E-BIKE E-REVOX SPORT





# MTB PROCALIBER 9.5

## TREK



# MTB WRC TEAM 29





# **GRAVEL BIKE**

### corratec



# Road bike

# Bianchi



# **ROAD BIKE**





# **ROAD BIKE**