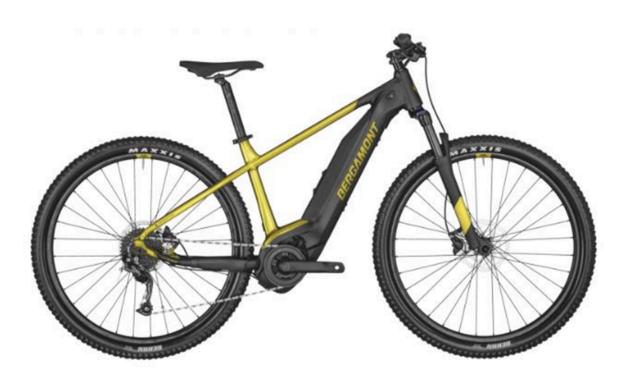

n your shoulders.

When booking, you indicate your height and weight to have the correct frame size of the bicycle at the start of your tour.

We facilitate fitting your pedals or saddle if you wish to bring them.

We provide spare parts and take care of the day-to-day maintenance during multi-day tours.

## **Components of our Road Bicycles:**

- Shimano Ultegra or Shimano 105
- Crankset: 34-50
- Cassette: 11-30 & 11-32 (for harder climbs)
- Type of pedals: Look Keo, SPD, or SPD SL (let us know if you need other pedals)

### Check our range of bicycles:

- BIANCHI, COLUER, and WRC Road Bikes
- TREK and WRC MTB
- CORRATEC Gravel Bikes
- BERGAMONT E-Mountain Bike
- CORRATEC Tour Bike



# **TOUR BIKE**

#### corratec





# E-BIKE T-TRONIK C DB X5/X7 9S E7000







# E-BIKE E-REVOX 4







# E-BIKE E-REVOX SPORT





# MTB PROCALIBER 9.5

## TREK



# MTB WRC TEAM 29





# **GRAVEL BIKE**

### corratec



# Road bike

# Bianchi



# **ROAD BIKE**





# **ROAD BIKE**