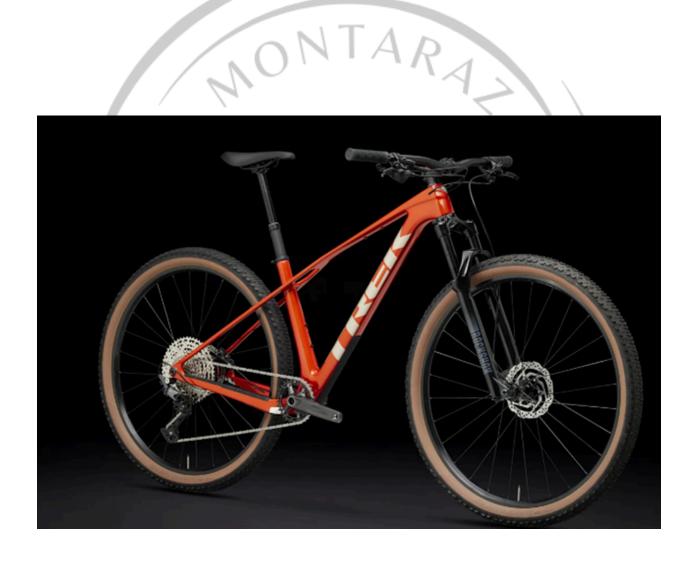

weight to have the correct frame size of the bicycle at the start of your tour.

We facilitate fitting your pedals or saddle if you wish to bring them.

We provide spare parts and take care of the day-to-day maintenance during multi-day tours.

## **Components of our Road Bicycles:**

- Shimano Ultegra or Shimano 105
- Crankset: 34-50
- Cassette: 11-30 & 11-32 (for harder climbs)
- Type of pedals: Look Keo, SPD, or SPD SL (let us know if you need other pedals)

### Check our range of bicycles:

- BIANCHI, COLUER, and WRC Road Bikes
- TREK and WRC MTB
- CORRATEC Gravel Bikes
- BERGAMONT E-Mountain Bike
- CORRATEC Tour Bike



# **TOUR BIKE**

#### corratec





# E-BIKE T-TRONIK C DB X5/X7 9S E7000







# E-BIKE E-REVOX 4







# E-BIKE E-REVOX SPORT





# MTB PROCALIBER 9.5

## TREK



# MTB WRC TEAM 29





# **GRAVEL BIKE**

### corratec



# Road bike

# Bianchi



# **ROAD BIKE**





# **ROAD BIKE**