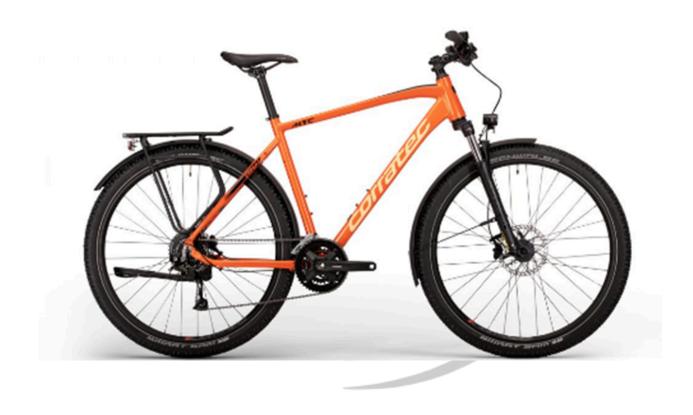

multi-day cycle tours, allowing the bike to take the weight rather than your shoulders.

When booking, you indicate your height and weight to have the correct frame size of the bicycle at the start of your tour.

We facilitate fitting your pedals or saddle if you wish to bring them.

We provide spare parts and take care of the day-to-day maintenance during multi-day tours.

## **Components of our Road Bicycles:**

- Shimano Ultegra or Shimano 105
- Crankset: 34-50
- Cassette: 11-30 & 11-32 (for harder climbs)
- Type of pedals: Look Keo, SPD, or SPD SL (let us know if you need other pedals)

### Check our range of bicycles:

- BIANCHI, COLUER, and WRC Road Bikes
- TREK and WRC MTB
- CORRATEC Gravel Bikes
- BERGAMONT E-Mountain Bike
- CORRATEC Tour Bike



# **TOUR BIKE**

#### corratec





# E-BIKE T-TRONIK C DB X5/X7 9S E7000







# E-BIKE E-REVOX 4







# E-BIKE E-REVOX SPORT





# MTB PROCALIBER 9.5

## TREK



# MTB WRC TEAM 29





# **GRAVEL BIKE**

### corratec



# Road bike

# Bianchi



# **ROAD BIKE**





# **ROAD BIKE**