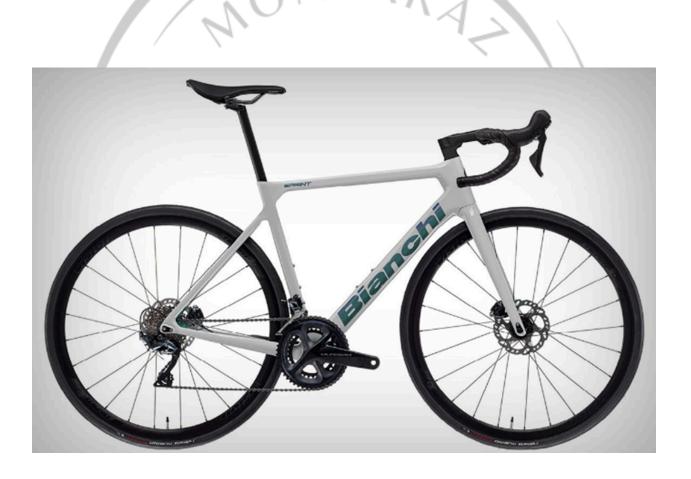

facilitate fitting your pedals or saddle if you wish to bring them.

We provide spare parts and take care of the day-to-day maintenance during multi-day tours.

## **Components of our Road Bicycles:**

- Shimano Ultegra or Shimano 105
- Crankset: 34-50
- Cassette: 11-30 & 11-32 (for harder climbs)
- Type of pedals: Look Keo, SPD, or SPD SL (let us know if you need other pedals)

### Check our range of bicycles:

- BIANCHI, COLUER, and WRC Road Bikes
- TREK and WRC MTB
- CORRATEC Gravel Bikes
- BERGAMONT E-Mountain Bike
- CORRATEC Tour Bike



# **TOUR BIKE**

#### corratec





# E-BIKE T-TRONIK C DB X5/X7 9S E7000







# E-BIKE E-REVOX 4







# E-BIKE E-REVOX SPORT





# MTB PROCALIBER 9.5

## TREK



# MTB WRC TEAM 29





# **GRAVEL BIKE**

### corratec



# Road bike

# Bianchi



# **ROAD BIKE**





# **ROAD BIKE**