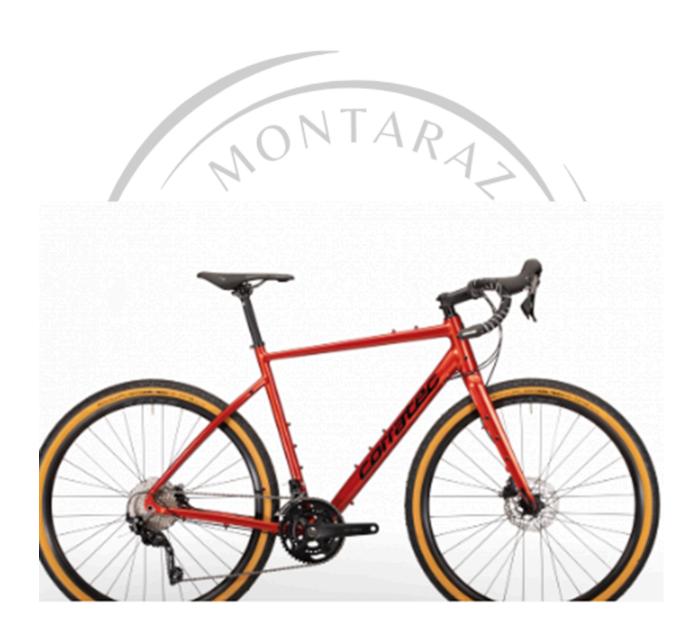

he start of your tour.

We facilitate fitting your pedals or saddle if you wish to bring them.

We provide spare parts and take care of the day-to-day maintenance during multi-day tours.

## **Components of our Road Bicycles:**

- Shimano Ultegra or Shimano 105
- Crankset: 34-50
- Cassette: 11-30 & 11-32 (for harder climbs)
- Type of pedals: Look Keo, SPD, or SPD SL (let us know if you need other pedals)

### Check our range of bicycles:

- BIANCHI, COLUER, and WRC Road Bikes
- TREK and WRC MTB
- CORRATEC Gravel Bikes
- BERGAMONT E-Mountain Bike
- CORRATEC Tour Bike



# **TOUR BIKE**

#### corratec





# E-BIKE T-TRONIK C DB X5/X7 9S E7000







# E-BIKE E-REVOX 4







# E-BIKE E-REVOX SPORT





# MTB PROCALIBER 9.5

## TREK



# MTB WRC TEAM 29





# **GRAVEL BIKE**

### corratec



# Road bike

# Bianchi



# **ROAD BIKE**





# **ROAD BIKE**