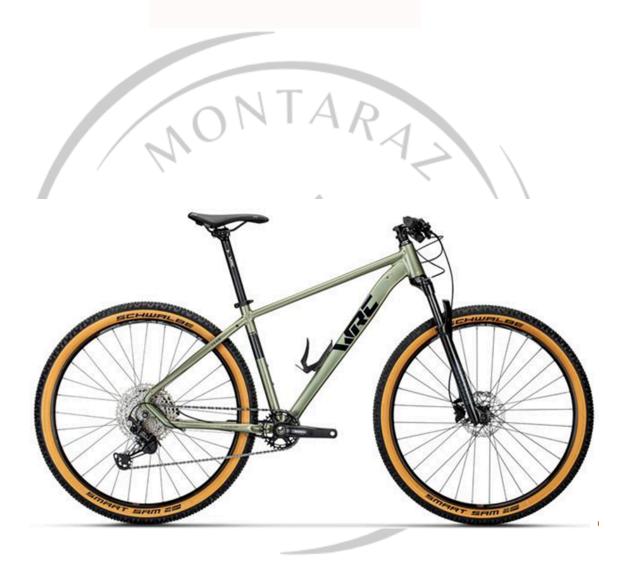

rect frame size of the bicycle at the start of your tour.

We facilitate fitting your pedals or saddle if you wish to bring them.

We provide spare parts and take care of the day-to-day maintenance during multi-day tours.

## **Components of our Road Bicycles:**

- Shimano Ultegra or Shimano 105
- Crankset: 34-50
- Cassette: 11-30 & 11-32 (for harder climbs)
- Type of pedals: Look Keo, SPD, or SPD SL (let us know if you need other pedals)

### Check our range of bicycles:

- BIANCHI, COLUER, and WRC Road Bikes
- TREK and WRC MTB
- CORRATEC Gravel Bikes
- BERGAMONT E-Mountain Bike
- CORRATEC Tour Bike



# **TOUR BIKE**

#### corratec





# E-BIKE T-TRONIK C DB X5/X7 9S E7000







# E-BIKE E-REVOX 4







# E-BIKE E-REVOX SPORT





# MTB PROCALIBER 9.5

## TREK



# MTB WRC TEAM 29





# **GRAVEL BIKE**

### corratec



# Road bike

# Bianchi



# **ROAD BIKE**





# **ROAD BIKE**